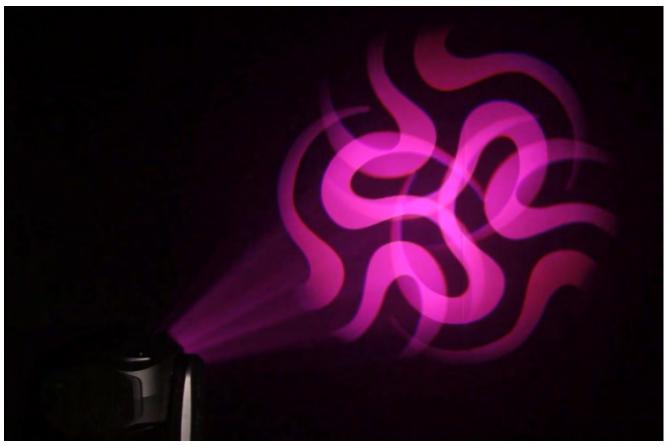

# PLUTO 200 MOVING HEAD SPOT

# LEDMOV500

The Pluto 200 is a compact 200W stage light that is fast and smooth. The Pluto 200 comes with motorized zoom, focus, prism, rotating colour wheel, rotating gobo wheel, iris and frost. This makes the Pluto 200 ideal for function centres, halls, schools and rental companies.









#### **Optical System**

| Lamp Source       | 200W module                                                 |
|-------------------|-------------------------------------------------------------|
| Angle             | 10°-35°                                                     |
| Electric Specs    |                                                             |
| <u>Voltage</u>    | 100-240V AC, 50/60 Hz                                       |
| Max Power         | 280W                                                        |
| Driver Current    | 3A                                                          |
| Power Connection  | Power In and out                                            |
| Signal socket     | 3 pin in and out, 5 pin in and out                          |
| Control Sys