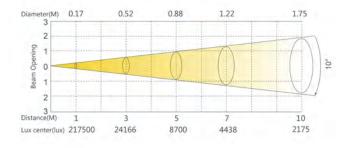

| 16.5kg                                                                     |
| Casing        | Flame-retardant plastic(V0)                                                |
| Colour        | Black                                                                      |
| Work          |                                                                            |
| Environment   | 0-45°                                                                      |
| Ambient Temp  |                                                                            |
| IP Rated      | IP20                                                                       |
|               |                                                                            |

Effect synthetic system

### **Photometrics**





# Rotating Gobo



## Fixed Gobo



#### Colours