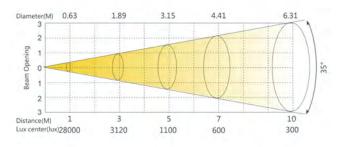

| 16.5kg                                                                     |
| Casing        | Flame-retardant plastic(V0)                                                |
| Colour        | Black                                                                      |
| Work          |                                                                            |
| Environment   | 0-45°                                                                      |
| Ambient Temp  |                                                                            |
| IP Rated      | IP20                                                                       |
|               |                                                                            |

Effect synthetic system

### **Photometrics**





# Rotating Gobo



## Fixed Gobo



#### Colours